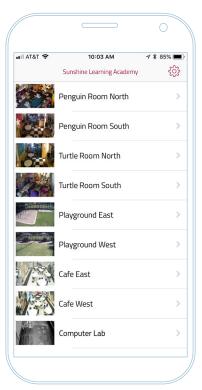

#### Free Mobile App

Get the WatchMeGrow app from Google Play or the App Store and connect from anywhere.